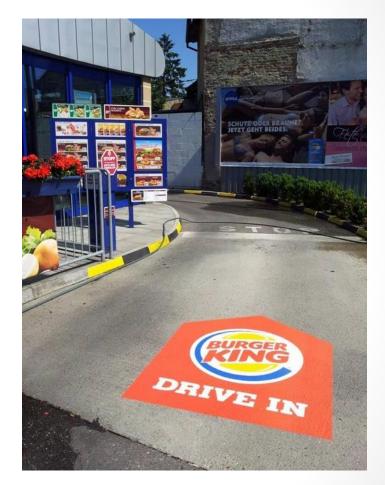

k
- Different materials for different surfaces
- Easily cut into any shape
- Wet surface friendly
- Slip-resistant & NFSI certified
- Easy to remove—no tools or torches needed
- Leaves no adhesive residue



# Lowest Total Cost

- No lamination reduces material cost
- No lamination reduces labor cost
- No pre-install site preparation
- Low removal labor cost
- No post-removal clean up
- Recyclable



### **PRODUCTS AND APPLICATIONS**



- 23 mil foil with permanent adhesive
- Conforms to rough surfaces
- Durable against vehicle traffic
- 3-12 months outdoors
- Non-slip certified
- No lamination required
- PVC free
- UV, Latex printable
- 24"x10', 48"x33', 48"x100'
- Recyclable
- Ideal for parking lot, sidewalks, outdoor malls, POS/retail, stadiums, concert venues, wayfinding, and transit





# SportWalk



- 23 mil PVC vinyl
- Removable adhesive
- Adheres to flat smooth surfaces
- Extremely slip-resistant surface, even when wet
- No lamination required
- One week outdoors
- Cut to any shape
- 25"x10', 51"x33' & 51"x100'
- Ideal for foot and bike races, outdoor events, concerts and stadiums



- 20 mil PVC opaque white vinyl
- Permanent adhesive
- Extremely slip-resistant surface even when wet
- No lamination required
- 3 months indoors
- Solvent, UV, Screen, Latex
- 25"x10', 51"x33' & 51"x100'
- Ideal for indoor pools, saunas, shower/hot tub areas and pool graphics, indoor retail graphics

# CatWalk





## ClearWalk



- 20 mil PVC frosted clear vinyl
- Permanent adhesive
- Extremely slip-resistant surface even when wet
- No lamination required
- 3 months indoors
- Solven