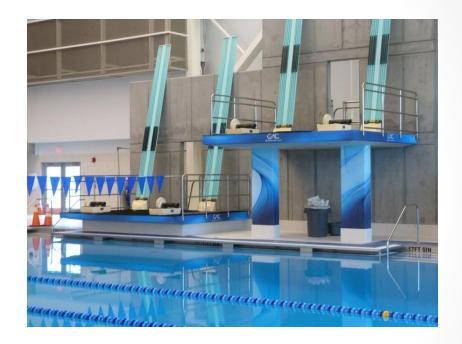

V, Latex printable
- 24"x10', 48"x33', 48"x100'
- Recyclable
- Ideal for parking lot, sidewalks, outdoor malls, POS/retail, stadiums, concert venues, wayfinding, and transit





# SportWalk



- 23 mil PVC vinyl
- Removable adhesive
- Adheres to flat smooth surfaces
- Extremely slip-resistant surface, even when wet
- No lamination required
- One week outdoors
- Cut to any shape
- 25"x10', 51"x33' & 51"x100'
- Ideal for foot and bike races, outdoor events, concerts and stadiums



- 20 mil PVC opaque white vinyl
- Permanent adhesive
- Extremely slip-resistant surface even when wet
- No lamination required
- 3 months indoors
- Solvent, UV, Screen, Latex
- 25"x10', 51"x33' & 51"x100'
- Ideal for indoor pools, saunas, shower/hot tub areas and pool graphics, indoor retail graphics

# CatWalk





## ClearWalk



- 20 mil PVC frosted clear vinyl
- Permanent adhesive
- Extremely slip-resistant surface even when wet
- No lamination required
- 3 months indoors
- Solvent, UV, Screen, Latex
- 25"x10', 51"x33' & 51"x100'
- Ideal for indoor pools, saunas, shower/hot tub areas and pool graphics, indoor 3-D graphics



- 16 mil PVC vinyl
- Removable/Repositionable adhesive
- Adheres to multiple surfaces
- Non-slip certified
- No lamination required
- Three month indoor floor
- One year indoor wall
- Up to 3 month outdoors
- Solvent, UV, Screen, Latex
- 23"x5', 48"x82'
- Ideal for tradeshows, POS/retail, universities, shopping malls, outdoor weekend events, wayfinding, interior wall décor and corporate events

# TexWalk





## SoftWalk



- Expanded foam mesh
- Non-adhesive
- Liner for p