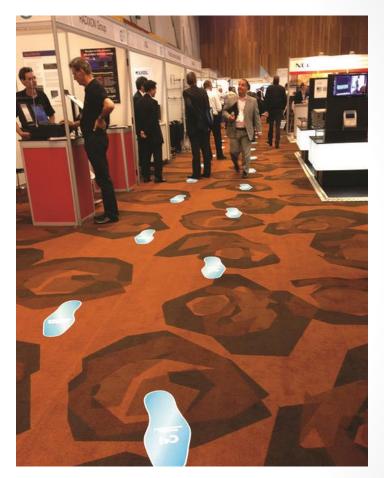

hot tub areas and pool graphics, indoor retail graphics

# CatWalk





## ClearWalk



- 20 mil PVC frosted clear vinyl
- Permanent adhesive
- Extremely slip-resistant surface even when wet
- No lamination required
- 3 months indoors
- Solvent, UV, Screen, Latex
- 25"x10', 51"x33' & 51"x100'
- Ideal for indoor pools, saunas, shower/hot tub areas and pool graphics, indoor 3-D graphics



- 16 mil PVC vinyl
- Removable/Repositionable adhesive
- Adheres to multiple surfaces
- Non-slip certified
- No lamination required
- Three month indoor floor
- One year indoor wall
- Up to 3 month outdoors
- Solvent, UV, Screen, Latex
- 23"x5', 48"x82'
- Ideal for tradeshows, POS/retail, universities, shopping malls, outdoor weekend events, wayfinding, interior wall décor and corporate events

# TexWalk





## SoftWalk



- Expanded foam mesh
- Non-adhesive
- Liner for printing
- No lamination required
- Reusable
- UV
- 29"x10', 60"x82'
- Ideal for floating graphics in pools and fountains, wall curtains or welcome matts on carpet



### MARKETS AND APPLICATIONS



# Who Benefits

| Brand Owners    | Trade Show Management Companies |                         |
|-----------------|---------------------------------|-------------------------|
|                 | Zoos                            |                         |
| Retailers       |                                 | Print Service Providers |
|                 | Event Marketers                 |                         |
| Sign Companies  |                                 | Museums                 |
|                 | Media Companies