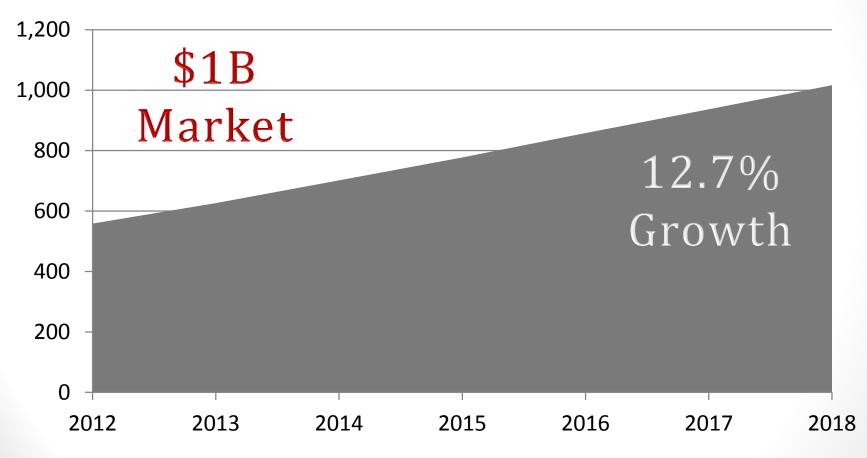

## **Floor Graphics Retail Sales**

#### North American Retail Sales

**Excludes Services & Installation** 

**USD** Millions

Source: InfoTrends